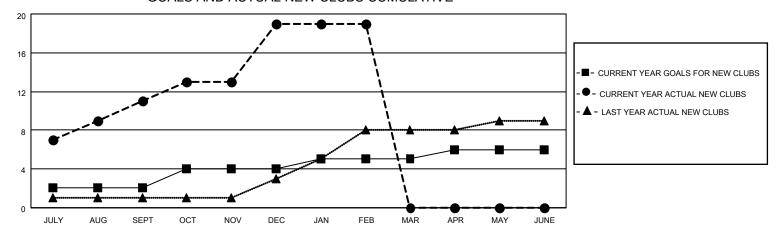

## GOALS AND ACTUAL NEW CLUBS CUMULATIVE

## MONTHLY MEMBERSHIP PROGRESS REPORT

LOCATION INDIA District 322 G Results as of: 2/28/2021

| Clubs         |               |             |               | Members               |                        |                         |                                                    |  |
|---------------|---------------|-------------|---------------|-----------------------|------------------------|-------------------------|----------------------------------------------------|--|
|               | RESULTS FOR   | R 2020-2021 |               | RESULTS FOR 2020-2021 |                        |                         |                                                    |  |
| QUARTER       | NEW CLUB GOAL | NEW CLUBS   | DROPPED CLUBS | QUARTER MEM           | BER GROWTH NET<br>GOAL | MEMBER GROWTH<br>ACTUAL | DROPPED<br>MEMBERS ACTUAL<br>(including transfers) |  |
| JULY/AUG/SEPT | 2             | 11          | 1             | JULY/AUG/SEPT         | 40                     | 348                     | 150                                                |  |
| OCT/NOV/DEC   | 2             | 8           | 0             | OCT/NOV/DEC           | 50                     | 417                     | 272                                                |  |
| JAN/FEB/MAR   | 1             | 0           | 6             | JAN/FEB/MAR           | 60                     | 33                      | 63                                                 |  |
| APR/MAY/JUNE  | 1             | 0           | 0             | APR/MAY/JUNE          | 50                     | 0                       | 0                                                  |  |