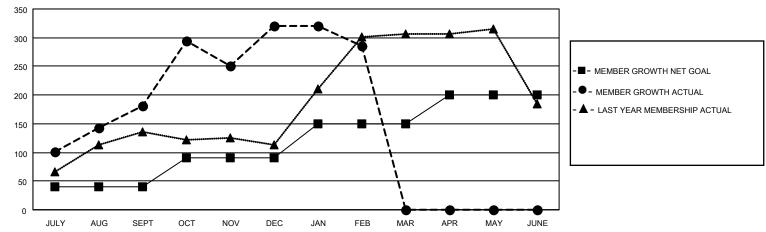

## GOALS AND ACTUAL MEMBERS CUMULATIVE

| DROPPED CLUBS: 7            |     | 55 CLUBS OF 89 ADDED 1 OR MORE | GENDER DISTRIBUTION        |                |       |
|-----------------------------|-----|--------------------------------|----------------------------|----------------|-------|
|                             |     | NEW MEMBERS                    | MALE                       | 2,196 (61.44%) |       |
| DROPPED MEMBERS             |     |                                | FEMALE                     | 1,378 (38.56%) |       |
| DECEASED                    | 16  | CLICK HERE FOR CUMULATIVE      | TOTAL FAMILY UNIT MEMBERS  |                | 1,915 |
| CLUB CANCELLED 43 OTHER 426 |     | MEMBERSHIP DATA                | FAMILY MEMBERS PAYING HALF |                | 1,108 |
| TOTAL                       | 485 |                                | 5020                       |                |       |

## MONTHLY MEMBERSHIP PROGRESS REPORT

LOCATION INDIA District 322 G Results as of: 2/28/2021

| Clubs         |               |             |               | Members               |                        |                         |                                                    |  |
|---------------|---------------|-------------|---------------|-----------------------|------------------------|-------------------------|----------------------------------------------------|--|
|               | RESULTS FOR   | R 2020-2021 |               | RESULTS FOR 2020-2021 |                        |                         |                                                    |  |
| QUARTER       | NEW CLUB GOAL | NEW CLUBS   | DROPPED CLUBS | QUARTER MEM           | BER GROWTH NET<br>GOAL | MEMBER GROWTH<br>ACTUAL | DROPPED<br>MEMBERS ACTUAL<br>(including transfers) |  |
| JULY/AUG/SEPT | 2             | 11          | 1             | JULY/AUG/SEPT         | 40                     | 348                     | 150                                                |  |
| OCT/NOV/DEC   | 2             | 8           | 0             | OCT/NOV/DEC           | 50                     | 417                     | 272                                                |  |
| JAN/FEB/MAR   | 1             | 0           | 6             | JAN/FEB/MAR           | 60                     | 33                      | 63                                                 |  |
| APR/MAY/JUNE  | 1             | 0           | 0             | APR/MAY/JUNE          | 50                     | 0                       | 0                                                  |  |